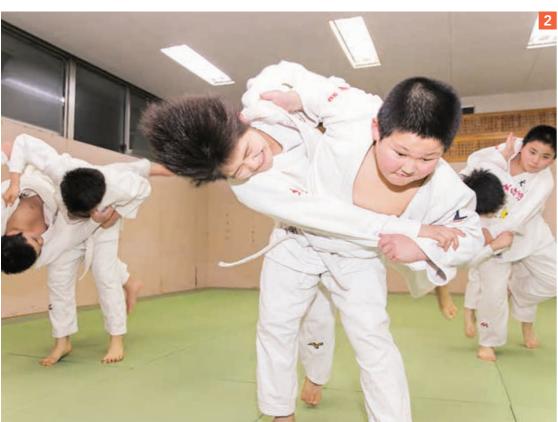

Scan to see the movies posted by the official Obu City site.

- 3 Shigakkan University Women's Wrestling Club: The club 1 An alumnus of Shigakkan University Women's Wrestling Club: Miss Risako Kawai has turned out many Olympic medallists and enjoys worldwide (Japan Beverage)/Shone to victory in the Asia Wrestling renown. Four wrestlers associated with the university are Championships Women's 57kg class in February 2020. unofficially set to compete at the Tokyo Olympics.
- 2 Oishi Dojo: The dojo has turned out Olympic judo 4 An alumnus of Shigakkan University Women's gold medallists such as Mr. Hidehiko Yoshida and Miss Wrestling Club: Miss Saori Yoshida/She has achieved Ayumi Tanimoto. Children up to junior high school-age many brilliant feats, including 16 consecutive wins in practice daily, following the examples of their great seniors. world championships, and three Olympics. She received the Obu City Citizens Honor Award in 2019.