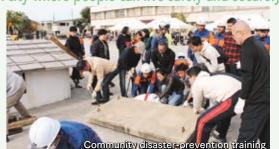

## Obu's measures for dementia aim to create a city where people can enjoy safe living even if they become afflicted with the illness.

In December 2017, Obu enacted Japan's first-ever local bylaw to promote the development of communities that live without fear of dementia. The city is sparing no effort to become a place where everyone can live worry-free by relieving dementia concerns through various anti-dementia measures.

A city free of dementia concerns

- 1 Kenko Choju Juku: The center offers stretching and muscle training classes, including Cognicize, developed by the National Center for Geriatrics and Gerontology, to prevent dementia through the simultaneous use of body and brain.
- 2 Alzheimer's Awareness Light-up
  On September 21st to commemorate Alzheimer's
  day and promote a city supportive of people with
  the disease, Obu City Hall will light up orange.
- 3 The National Center for Geriatrics and Gerontology: The world-class research institute for geriatric medicine is working with the city in the prevention of dementia.
- 4 MRI equipment: The National Center for Geriatrics and Gerontology installed the equipment with a subsidy from the city in 2017.