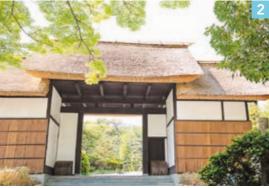

Commerce and Industry

- 2 Okura Park: The park hosts the Tsutsuji Festival during the azalea season. The park's symbolic thatchedroof gate that gives a glimpse into the good old days was thatched by craftsmen from Tono, a friendship city in Iwate Prefecture.
- 3 Obu Midori Park: The park is 9.8 hectares in size. The vast land is full of playground equipment that children love. It has a BBQ area that bustles with many city residents on the weekends.
- 4 Kuranagase River Path Stepping-Stones: The stepping-stones connect the trails along the left and right banks of the river. Children cannot help but skip on them.