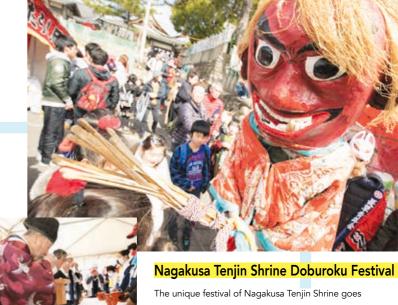

#### Sanbaso of Yokone Fujii Shrine Festival

The elegant performance of children's Sanbaso and splendid floats are alluring. The festival is held to pray for world peace and bountiful harvest.

About 70 expertly cultivated plum bonsai trees are exhibited at a venue in Okura Park. There is one that is 300 years old.

back over 500 years. Visitors to the shrine are treated to Doburoku, unrefined sake.