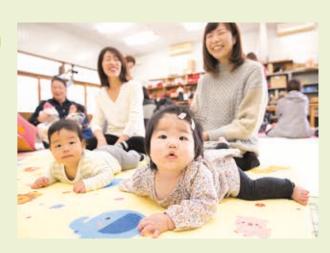

## A fitness boosting project

The project encourages pre-school children to increase their fitness through exercise and play to build their bodies so they can lead healthy lives.

Children get excited by the simple activities and games, including running, jumping, and ball-throwing. The sessions are held at the Children's Center (Senior Welfare) and nursery schools. They are to be introduced at some elementary schools from 2020.