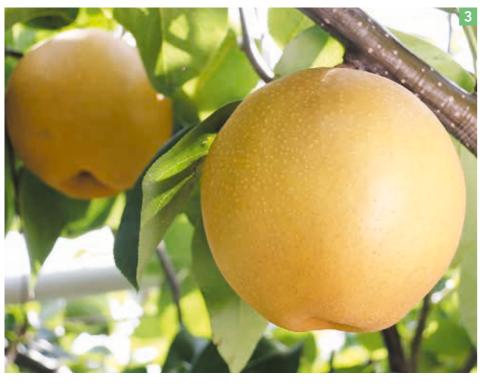

to four times larger than ordinary pears and has a juicy flesh and clean sweetness. It is harvested

between mid-September and early October.

4 Ki no Yamaimo (yam): It is prized for its

glueyness and earthy flavor. It is picked from