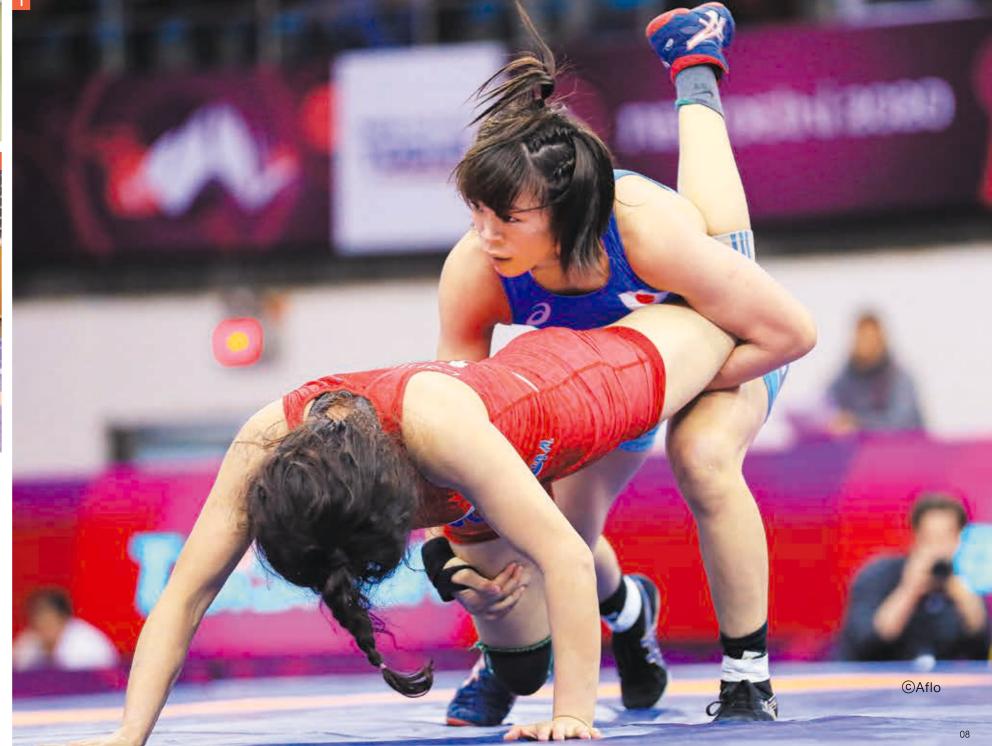

Scan to see the movies posted by the official Obu City site.

- 3 Shigakkan University Women's Wrestling Club: The club 1 An alumnus of Shigakkan University Women's Wrestling Club: Miss Risako Kawai has turned out many Olympic medallists and enjoys worldwide (Japan Beverage)/Shone to victory in the Asia Wrestling renown. Four wrestlers associated with the university are Championships Women's 57kg class in February 2020. unofficially set to compete at the Tokyo Olympics.
- 2 Oishi Dojo: The dojo has turned out Olympic judo 4 An alumnus of Shigakkan University Women's gold medallists such as Mr. Hidehiko Yoshida and Miss Wrestling Club: Miss Saori Yoshida/She has achieved Ayumi Tanimoto. Children up to junior high school-age many brilliant feats, including 16 consecutive wins in practice daily, following the examples of their great seniors. world championships, and three Olympics. She received the Obu City Citizens Honor Award in 2019.