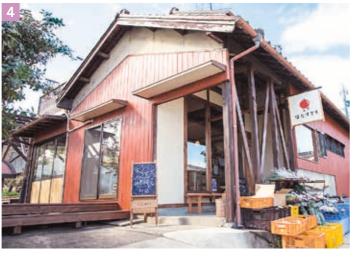

November to December and is attracting

attention as a health food for being low in

calories and high in nutrients.

7 Genki no Sato Sukusukugaoka: With a café serving original sweet creations made with seasonal fruits and a food court, the establishment offers families a place to relax and have fun. It is also popular for its toddler-friendly water park and open space laid with artificial turf.

- 1 Toyota Industries Corporation Nagakusa Plant: The plant runs the assembly line for the compact SUV, RAV 4. It produces all the RAV 4s driven around the world.
- 2 3 KUROTO Obu: The establishment opened in April 2018. It has a café themed on health and tourism and a local specialty shop. It specializes in parfaits made with oodles of seasonal fruits.
- 4 Hatakezoku: The farm café serves dishes made with vegetables grown as nature intended by young farmers. Utilizing Kenko Toshi Obu Doburoku's special zone status, the café produces and sells distinctive doburokus (unrefined sake).
- 5 Sandaime Shimomuragyu: A local cattle farm started the yakiniku restaurant based on Obu City's strategy for promoting agricultural diversification. It serves Shimomura Beef, a grade A5 Kuroge Wagyu bred and raised at the farm.
- 6 Sugi Holdings Co., Ltd.: With the head offices in Yokone, the company has drug stores in Chubu, Kanto, and Kansai. It actively engages in activities that benefit the region and has collaborated with the city in many projects.