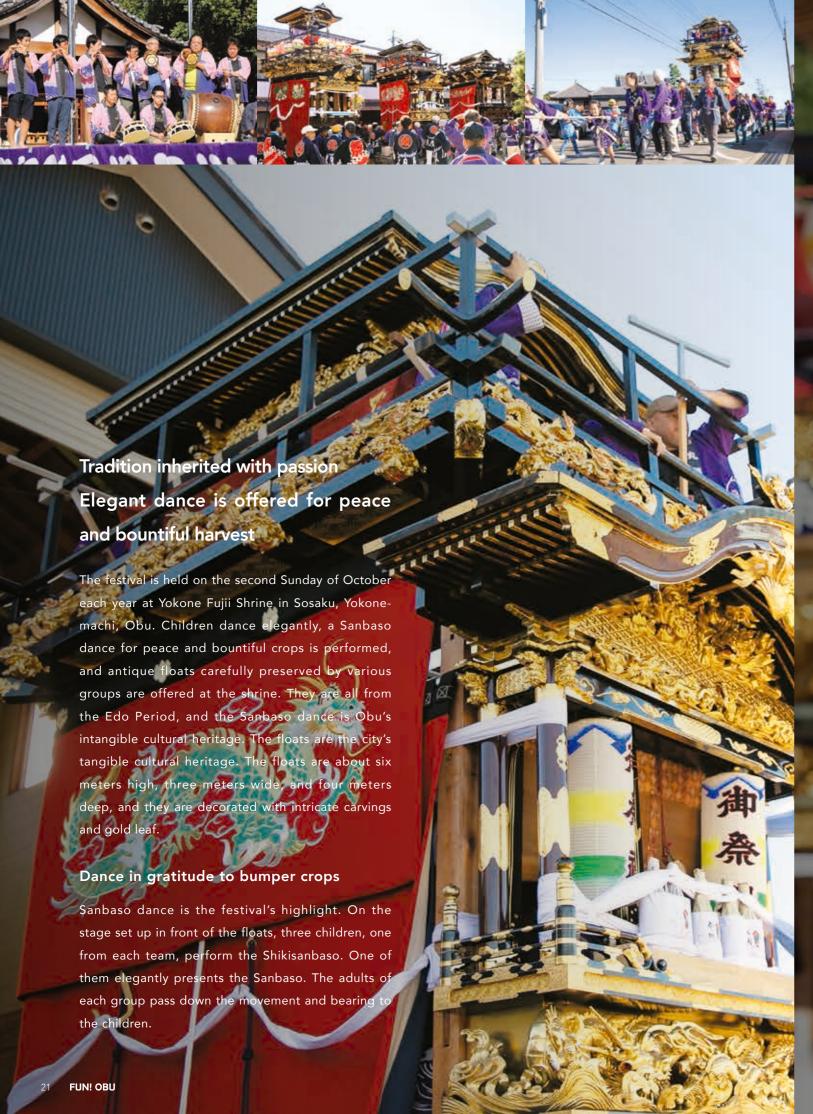

#### Sanbaso of Yokone Fujii Shrine Festival

The elegant performance of children's Sanbaso and splendid floats are alluring. The festival is held to pray for world peace and bountiful harvest.

About 70 expertly cultivated plum bonsai trees are exhibited at a venue in Okura Park. There is one that is 300 years old.

back over 500 years. Visitors to the shrine are treated to Doburoku, unrefined sake.