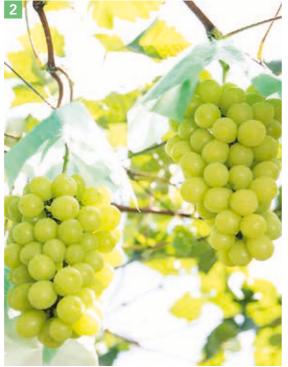

1 Kyoho grapes: Obu is synonymous

with Kyoho grapes. The city is famous for

producing grapes and grow many varieties,

including Kyoho. Many farmers' shops open

in the city from late July to mid-September.