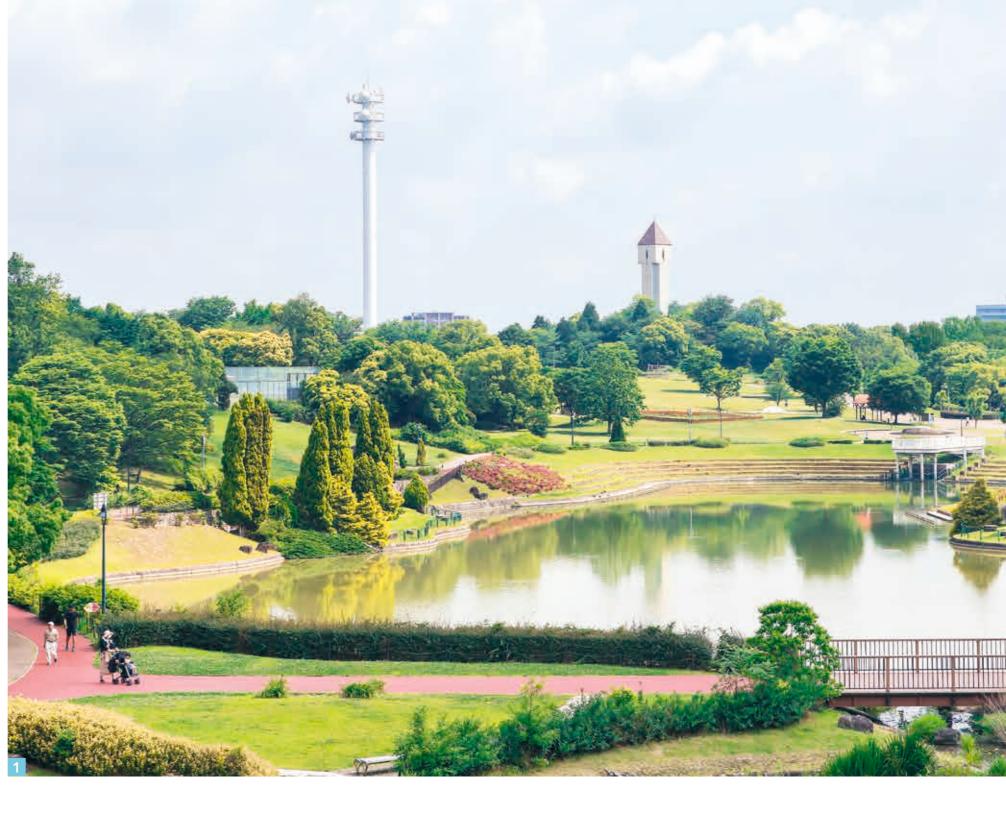

#### **Obu Higashiura Fireworks**

The event is held at Aichi Kenko-no-Mori Park. About 2,000 fireworks, including skyrockets and arm-held add dazzle to the summer sky.