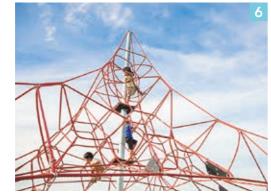

5 6 Yatsuya Oike Park: The park offers a wide variety of playground equipment for keeping children engaged, including a rope climbing frame and jungle gym. Artificial turf is laid under a large shelter where families with small children can take a break in the shade.