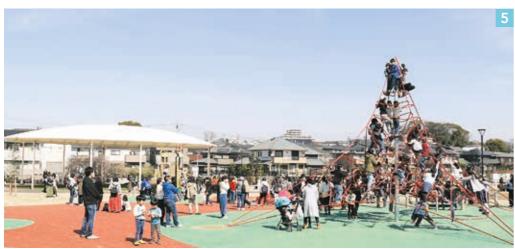

5 6 Yatsuya Oike Park: The park offers a wide variety of playground equipment for keeping children engaged, including a rope climbing frame and jungle gym. Artificial turf is laid under a large shelter where families with small children can take a break in the shade.

## Children can't help but break into a run in the verdant parks of Obu.

It is up to the individual how they enjoy the parks and pedestrian paths. Children can dash around grassy fields, seniors can take a walk while appreciating the seasonal blooms, and young people can jog surrounded by greenery. The choices are infinite. Obu has many places that symbolize the liveable city for its citizens to enjoy.