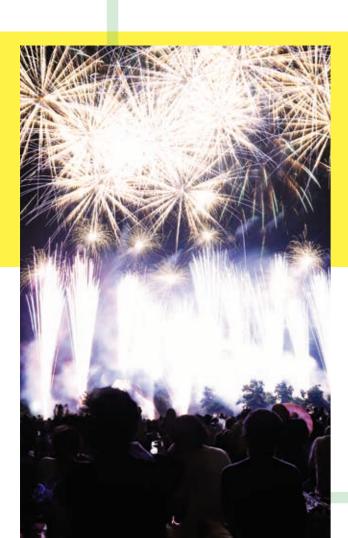

#### **Obu Higashiura Fireworks**

The event is held at Aichi Kenko-no-Mori Park. About 2,000 fireworks, including skyrockets and arm-held add dazzle to the summer sky.