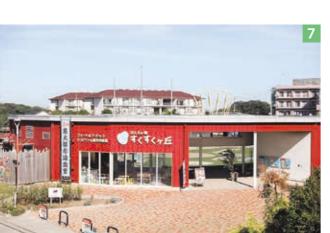

November to December and is attracting

attention as a health food for being low in

calories and high in nutrients.

7 Genki no Sato Sukusukugaoka: With a café serving original sweet creations made with seasonal fruits and a food court, the establishment offers families a place to relax and have fun. It is also popular for its toddler-friendly water park and open space laid with artificial turf.