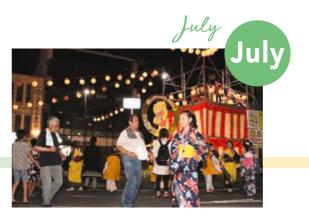

#### **Obu Summer Festival**

The festival is held in front of JR Obu Station. It opens with the Bon Odori dance parade, and people dance the summer night away.

#### Kyocho Summer Festival

The festival is held around JR Kyowa Station. It involves a festival music parade and Bon Odori dance.