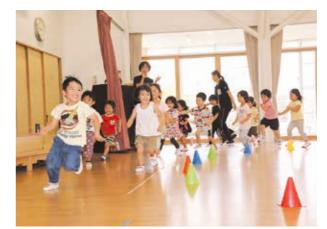

## A fitness boosting project

The project encourages pre-school children to increase their fitness through exercise and play to build their bodies so they can lead healthy lives.

Children get excited by the simple activities and games, including running, jumping, and ball-throwing. The sessions are held at the Children's Center (Senior Welfare) and nursery schools. They are to be introduced at some elementary schools from 2020.