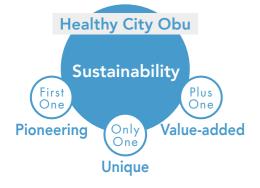

## Develop a sustainable city through new ideas

## **Become a Healthy City**

#### Obu, a sustainable city of well-being

The city's sustainability perspective is based on a future-minded concept where it continues to make progress through repeated improvements and reforms. It is endeavoring to become a sustainable and highly spirited place where the people who live, work, gather, and study in the city can thrive and enjoy healthy lives.