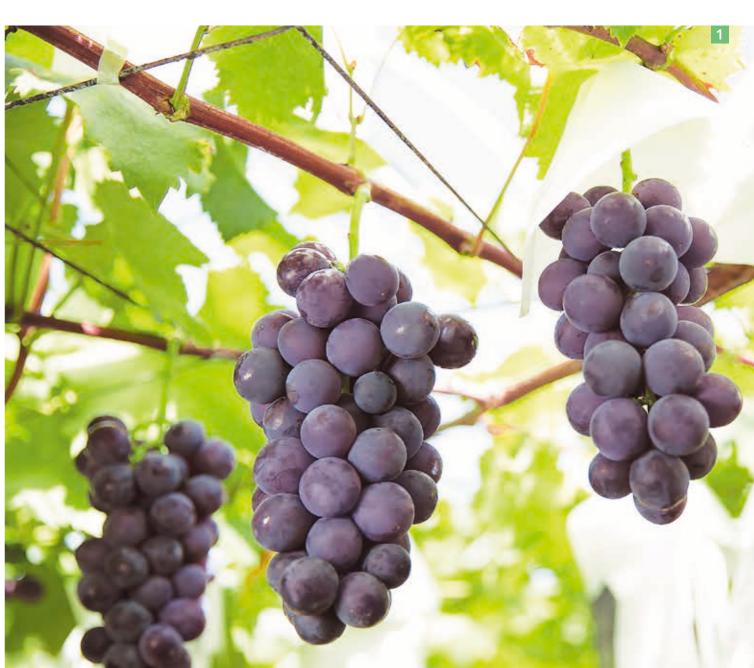

1 Kyoho grapes: Obu is synonymous

with Kyoho grapes. The city is famous for

producing grapes and grow many varieties,

including Kyoho. Many farmers' shops open

in the city from late July to mid-September.

2 Shine Muscat: The cultivar popular

among consumers can be eaten with the

skin on and is very sweet. Superior in eating quality, it has the distinctive aroma of muscat.

3 Niitaka: AKA Jumbo Asian Pear. It is three