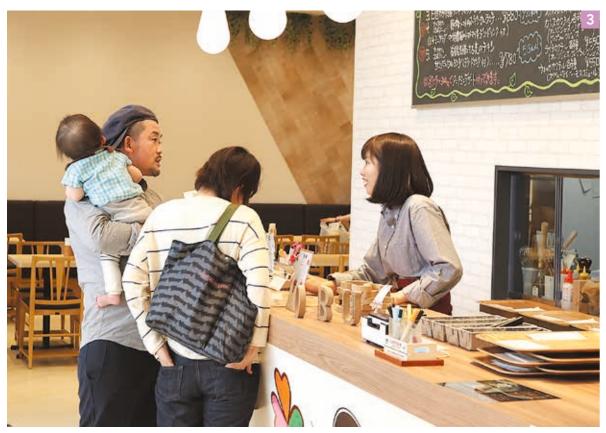

- 1 Toyota Industries Corporation Nagakusa Plant: The plant runs the assembly line for the compact SUV, RAV 4. It produces all the RAV 4s driven around the world.
- 2 3 KUROTO Obu: The establishment opened in April 2018. It has a café themed on health and tourism and a local specialty shop. It specializes in parfaits made with oodles of seasonal fruits.
- 4 Hatakezoku: The farm café serves dishes made with vegetables grown as nature intended by young farmers. Utilizing Kenko Toshi Obu Doburoku's special zone status, the café produces and sells distinctive doburokus (unrefined sake).
- 5 Sandaime Shimomuragyu: A local cattle farm started the yakiniku restaurant based on Obu City's strategy for promoting agricultural diversification. It serves Shimomura Beef, a grade A5 Kuroge Wagyu bred and raised at the farm.
- 6 Sugi Holdings Co., Ltd.: With the head offices in Yokone, the company has drug stores in Chubu, Kanto, and Kansai. It actively engages in activities that benefit the region and has collaborated with the city in many projects.