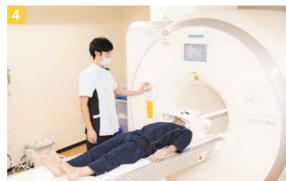

A city free of dementia concerns

- 1 Kenko Choju Juku: The center offers stretching and muscle training classes, including Cognicize, developed by the National Center for Geriatrics and Gerontology, to prevent dementia through the simultaneous use of body and brain.
- 2 Alzheimer's Awareness Light-up
  On September 21st to commemorate Alzheimer's
  day and promote a city supportive of people with
  the disease, Obu City Hall will light up orange.
- 3 The National Center for Geriatrics and Gerontology: The world-class research institute for geriatric medicine is working with the city in the prevention of dementia.
- 4 MRI equipment: The National Center for Geriatrics and Gerontology installed the equipment with a subsidy from the city in 2017.