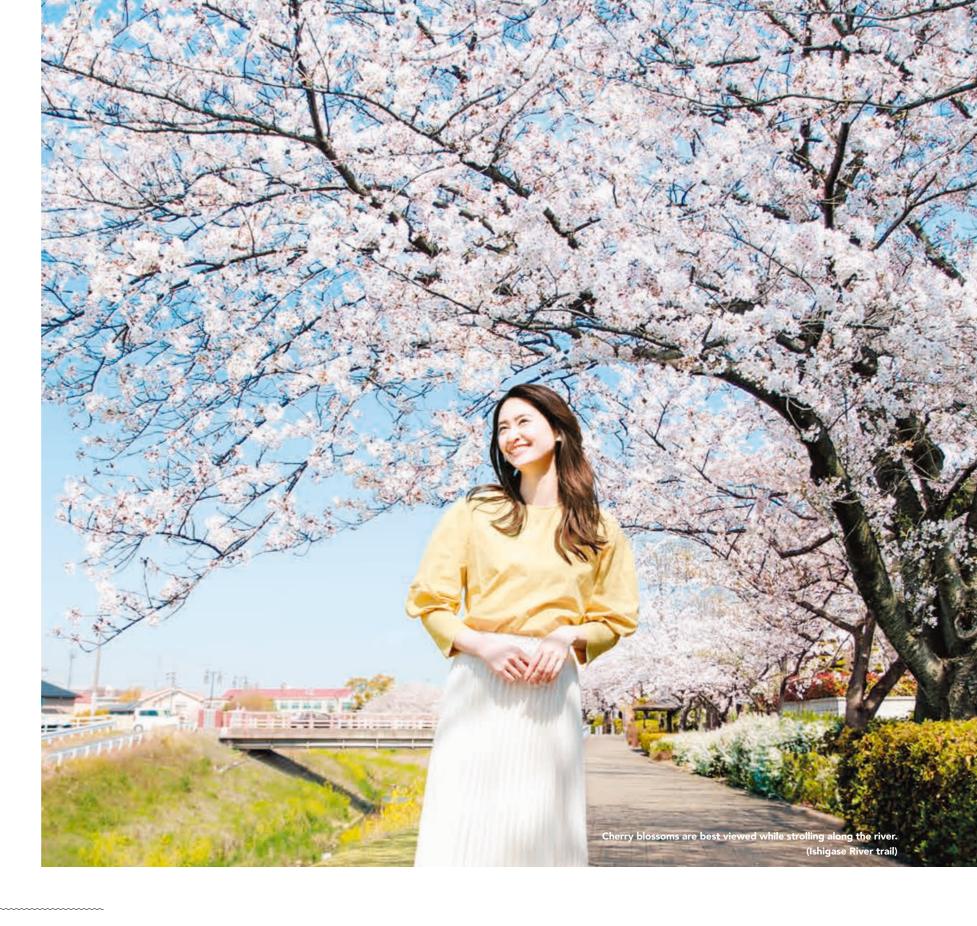

#### **Cherry Blossom Festival**

About 200 Someiyoshino trees add vibrancy to the area around Momoyama Park. The lights at night are also popular.