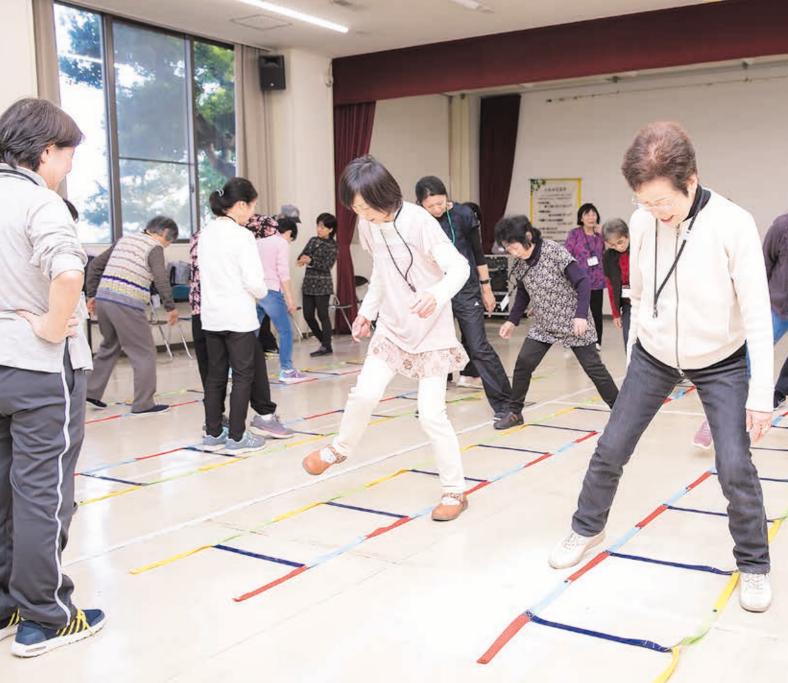

## Obu's measures for dementia aim to create a city where people can enjoy safe living even if they become afflicted with the illness.

In December 2017, Obu enacted Japan's first-ever local bylaw to promote the development of communities that live without fear of dementia. The city is sparing no effort to become a place where everyone can live worry-free by relieving dementia concerns through various anti-dementia measures.

A city free of dementia concerns

- 1 Kenko Choju Juku: The center offers stretching and muscle training classes, including Cognicize, developed by the National Center for Geriatrics and Gerontology, to prevent dementia through the simultaneous use of body and brain.
- 2 Alzheimer's Awareness Light-up
  On September 21st to commemorate Alzheimer's
  day and promote a city supportive of people with
  the disease, Obu City Hall will light up orange.
- 3 The National Center for Geriatrics and Gerontology: The world-class research institute for geriatric medicine is working with the city in the prevention of dementia.
- 4 MRI equipment: The National Center for Geriatrics and Gerontology installed the equipment with a subsidy from the city in 2017.