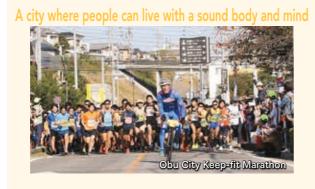

## Obu's competitive sports take leaps and bounds on a world/Japan scale, providing dreams and inspiration.

There are altogether 14 gold medals won at the Olympics by athletes associated with Obu, including Mr. Hidehiko Yoshida in judo and Miss Saori Yoshida in wrestling. Corporate-sponsored sports are also active, and athletes give sports lessons, providing dreams to children.