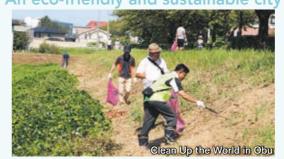

#### Obu, a sustainable city of well-being

The city's sustainability perspective is based on a future-minded concept where it continues to make progress through repeated improvements and reforms. It is endeavoring to become a sustainable and highly spirited place where the people who live, work, gather, and study in the city can thrive and enjoy healthy lives.

### centered on five areas

A city where people support each other and learn together

An eco-friendly and sustainable city