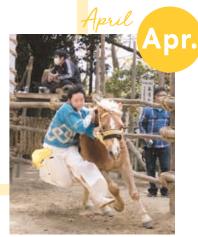

#### Hangetsu Nanasha Shrine Omanto Festival

The ritual held to pray for bumper crops and family safety at Nanasha Shrine involves horses. Young local men jump onto horses and gallop gallantly.