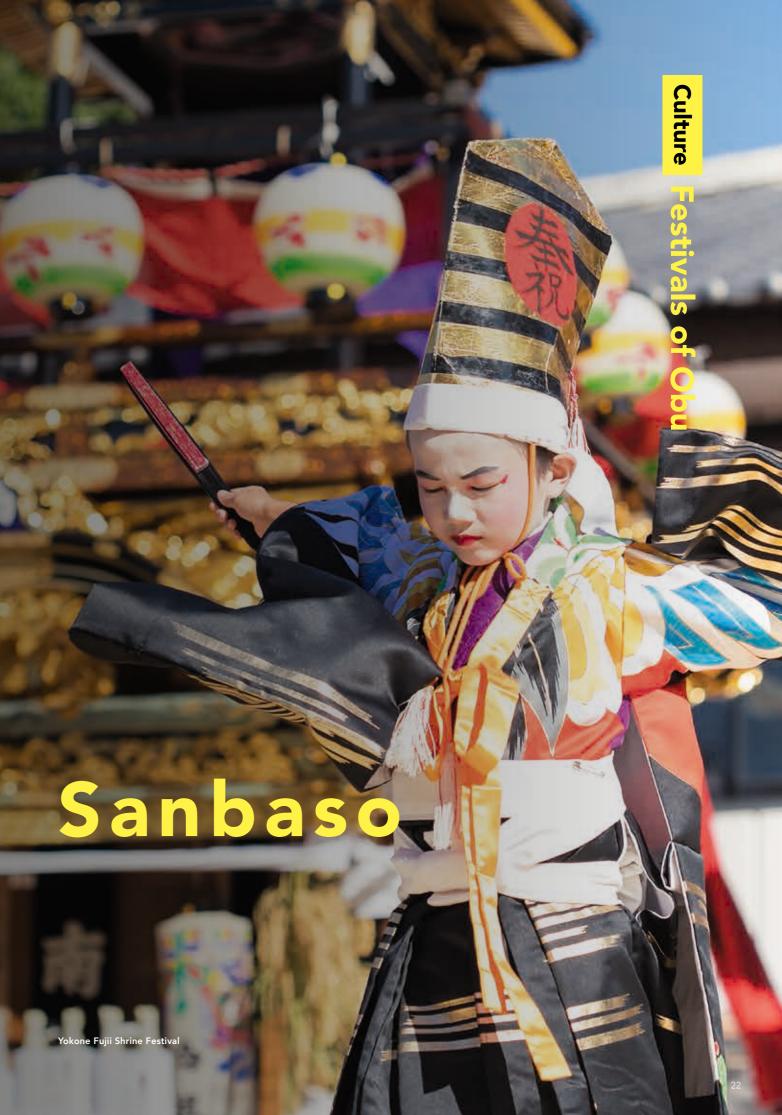

#### Sanbaso of Yokone Fujii Shrine Festival

The elegant performance of children's Sanbaso and splendid floats are alluring. The festival is held to pray for world peace and bountiful harvest.

About 70 expertly cultivated plum bonsai trees are exhibited at a venue in Okura Park. There is one that is 300 years old.

back over 500 years. Visitors to the shrine are treated to Doburoku, unrefined sake.