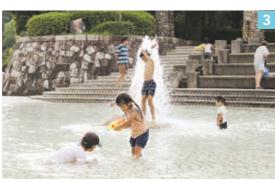

## Children can't help but break into a run in the verdant parks of Obu.

It is up to the individual how they enjoy the parks and pedestrian paths. Children can dash around grassy fields, seniors can take a walk while appreciating the seasonal blooms, and young people can jog surrounded by greenery. The choices are infinite. Obu has many places that symbolize the liveable city for its citizens to enjoy.

Parks & Pedestrian Paths