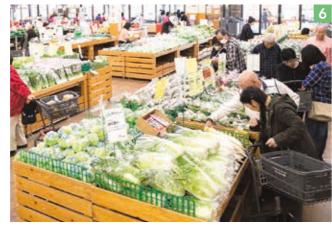

## Obu's farm produce grows thanks to the area's temperate climate and abundant water from the Aichi Waterworks.

Rice, fruit, vegetable, and cattle farms, including grape orchards that boast the highest agricultural output in the prefecture, operate in the suburbs. They benefit from the steady supply of farming water from the Aichi Waterworks and locations that border on Nagoya, a major consumer area.

- 1 Toyota Industries Corporation Nagakusa Plant: The plant runs the assembly line for the compact SUV, RAV 4. It produces all the RAV 4s driven around the world.
- 2 3 KUROTO Obu: The establishment opened in April 2018. It has a café themed on health and tourism and a local specialty shop. It specializes in parfaits made with oodles of seasonal fruits.
- 4 Hatakezoku: The farm café serves dishes made with vegetables grown as nature intended by young farmers. Utilizing Kenko Toshi Obu Doburoku's special zone status, the café produces and sells distinctive doburokus (unrefined sake).
- 5 Sandaime Shimomuragyu: A local cattle farm started the yakiniku restaurant based on Obu City's strategy for promoting agricultural diversification. It serves Shimomura Beef, a grade A5 Kuroge Wagyu bred and raised at the farm.
- 6 Sugi Holdings Co., Ltd.: With the head offices in Yokone, the company has drug stores in Chubu, Kanto, and Kansai. It actively engages in activities that benefit the region and has collaborated with the city in many projects.